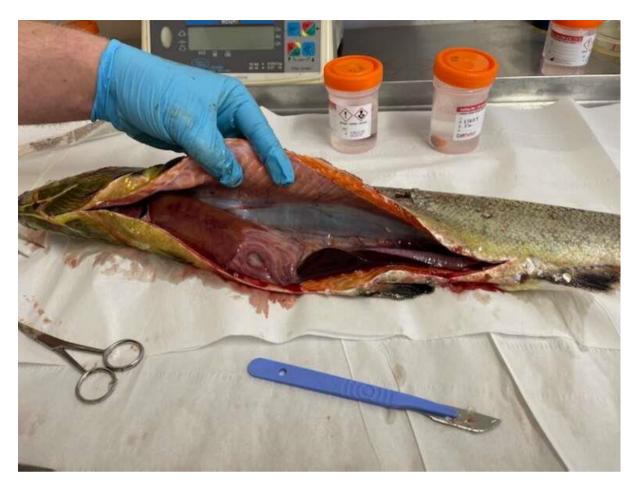

The general population of these cages appeared healthy. Approximately 30 moribund or lethargic fish were observed in cage 4 and approximately 20 moribund or lethargic fish were observed in cage 6 at time of inspection. These fish displayed varying degrees of eye damage and lesions to the flanks. One fish observed hanging vertically, however, unable to catch as closer to centre of cage. The site underwent a physical treatment for sea lice on 01/04/2022.

FHI 059, Version 13 Issued by: FHI Date of issue: 12/05/2020

| Case no:                                | 2022-0110                          | Site No:  |          | FS1057 Method of killing: Percussive |   |  | sive |   |         |          |   |
|-----------------------------------------|------------------------------------|-----------|----------|--------------------------------------|---|--|------|---|---------|----------|---|
| Date of visit:                          | 27/04/2022                         | l         | Inspec   | tor(s):                              |   |  |      | s | heet Re | elevant: | Y |
|                                         | ce: M for medium presence: W for v | veak pres |          |                                      |   |  |      |   |         |          |   |
| Fish Number                             |                                    | 1         | 2        | 3                                    | 4 |  |      |   |         |          |   |
| Time sampled afte<br>External Signs     | er death (if > 45 minutes)         |           |          |                                      |   |  |      |   |         |          |   |
| Behaviour September 1                   | Moribund                           | w         | W        | W                                    | W |  |      |   |         |          |   |
|                                         | Lethargic                          |           |          |                                      |   |  |      |   |         |          |   |
|                                         | Hanging vertical                   |           |          |                                      |   |  |      |   |         |          |   |
|                                         | Spiralling                         |           |          |                                      |   |  |      |   |         |          |   |
|                                         | Flashing                           |           |          |                                      |   |  |      |   |         |          |   |
|                                         | Loss of equilibrium                |           |          |                                      |   |  |      |   |         |          |   |
| Body                                    | Dark                               |           |          |                                      |   |  |      |   |         |          |   |
|                                         | Distended abdomen                  |           |          |                                      |   |  |      |   |         |          |   |
|                                         | Anorexic                           |           |          |                                      |   |  |      |   |         |          |   |
|                                         | Scale Oedema                       |           |          |                                      |   |  |      |   |         |          |   |
| Opercula                                | Shortened                          |           |          |                                      |   |  |      |   |         |          |   |
| Ugamorrha siss                          | Flared                             |           |          |                                      |   |  |      |   |         |          |   |
| Haemorrhaging                           | Throat<br>Ventrum                  |           |          |                                      |   |  |      |   |         |          |   |
|                                         | Base of fins                       |           |          |                                      |   |  |      |   |         |          |   |
|                                         | Elsewhere                          |           |          |                                      |   |  |      |   |         |          |   |
| Eyes                                    | Exophthalmic                       |           |          |                                      |   |  |      |   |         |          |   |
|                                         | Enophthalmic (sunken)              |           |          |                                      |   |  |      |   |         |          |   |
|                                         | Cataract                           |           |          |                                      |   |  |      |   |         |          |   |
|                                         | Haemorrhagic                       |           |          |                                      |   |  |      |   |         |          |   |
| Gills                                   | Pale                               |           |          |                                      |   |  |      |   |         |          |   |
|                                         | Zoned                              |           |          |                                      |   |  |      |   |         |          |   |
|                                         | Necrotic                           |           |          |                                      |   |  |      |   |         |          |   |
| Lesions                                 | Flank                              | M         | W        | W                                    | W |  |      |   |         |          |   |
|                                         | Elsewhere                          |           |          |                                      |   |  |      |   |         |          |   |
| Vent                                    | Inflamed                           |           |          |                                      |   |  |      |   |         |          |   |
|                                         | Trailing faeces                    |           |          |                                      |   |  |      |   |         |          |   |
| Lice Load                               | Estimate numbers                   |           |          |                                      |   |  |      |   |         |          |   |
| Internal Signs                          |                                    |           |          |                                      |   |  |      |   |         |          |   |
| Ascites                                 | Clear                              |           |          |                                      |   |  |      |   |         |          |   |
| Hoches                                  | Bloody                             |           |          |                                      |   |  |      |   |         |          |   |
| Oedema                                  | In tissues                         |           |          |                                      |   |  |      |   |         |          |   |
| Heart                                   | Pale/anaemic                       |           |          |                                      |   |  |      |   |         |          |   |
|                                         | Granulomas                         |           |          |                                      |   |  |      |   |         |          |   |
|                                         | Deformed                           |           |          |                                      |   |  |      |   |         |          |   |
| Liver                                   | Petechial haem                     |           |          |                                      |   |  |      |   |         |          |   |
|                                         | Gross haem                         |           |          |                                      |   |  |      |   |         |          |   |
|                                         | Tissue breakdown                   |           |          |                                      |   |  |      |   |         |          |   |
|                                         | Enlarged                           |           | <b>—</b> | ,                                    |   |  |      |   |         |          |   |
|                                         | Colour number(s)                   | 4         | 4        | 4                                    | 4 |  |      |   |         |          |   |
|                                         | Granulomas<br>Lesions              |           |          |                                      |   |  |      |   |         |          |   |
| Pyloric caeca                           | Petechial haem                     |           |          |                                      |   |  |      |   |         |          |   |
| ,,,,,,,,,,,,,,,,,,,,,,,,,,,,,,,,,,,,,,, | Tubules mauve                      |           |          |                                      |   |  |      |   |         |          |   |
|                                         | Lack of fat                        |           |          |                                      |   |  |      |   |         |          |   |
| Spleen                                  | Enlarged                           |           |          |                                      | M |  |      |   |         |          |   |
|                                         | Granulomas                         |           |          |                                      |   |  |      |   |         |          |   |
| Gut                                     | No food present                    |           |          |                                      |   |  |      |   |         |          |   |
|                                         | Yellow pseudo-faeces               |           |          |                                      |   |  |      |   |         |          |   |
|                                         | External haem                      |           |          |                                      |   |  |      |   |         |          |   |
|                                         | Internal haem                      |           |          |                                      |   |  |      |   |         |          |   |
| Body wall                               | Haemorrhaging                      |           |          |                                      |   |  |      |   |         |          |   |
| Swim bladder                            | Haemorrhaging                      |           |          |                                      |   |  |      |   |         |          |   |
| Kida ar                                 | Fluid filled                       |           |          |                                      |   |  |      |   |         |          |   |
| Kidney                                  | Swollen                            |           |          |                                      |   |  |      |   |         |          |   |
|                                         | Grey<br>Granular                   |           |          |                                      |   |  |      |   |         |          |   |
|                                         | Liquefied                          |           |          |                                      |   |  |      |   |         |          |   |
| General                                 | Parasites present                  |           |          |                                      |   |  |      |   |         |          |   |
| Control                                 | Anaemia                            |           |          |                                      |   |  |      |   |         |          |   |