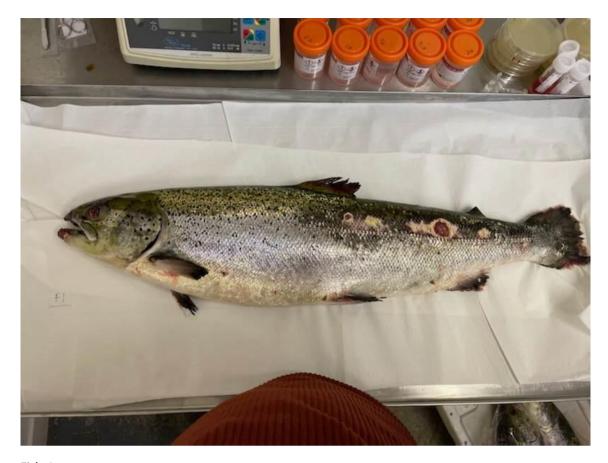

The general population of these cages appeared healthy. Approximately 30 moribund or lethargic fish were observed in cage 4 and approximately 20 moribund or lethargic fish were observed in cage 6 at time of inspection. These fish displayed varying degrees of eye damage and lesions to the flanks. One fish observed hanging vertically, however, unable to catch as closer to centre of cage. The site underwent a physical treatment for sea lice on 01/04/2022.