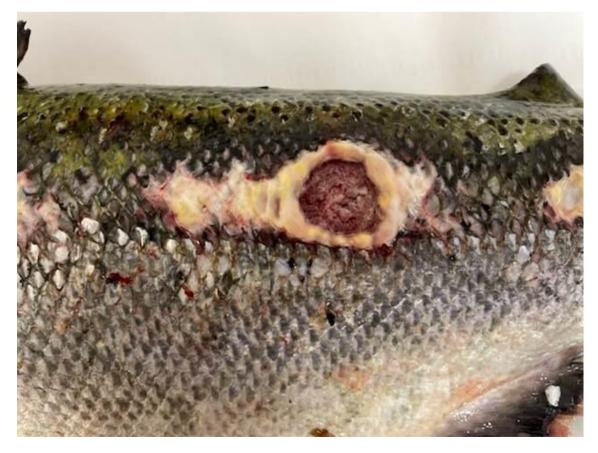

The general population of these cages appeared healthy. Approximately 30 moribund or lethargic fish were observed in cage 4 and approximately 20 moribund or lethargic fish were observed in cage 6 at time of inspection. These fish displayed varying degrees of eye damage and lesions to the flanks. One fish observed hanging vertically, however, unable to catch as closer to centre of cage. The site underwent a physical treatment for sea lice on 01/04/2022.