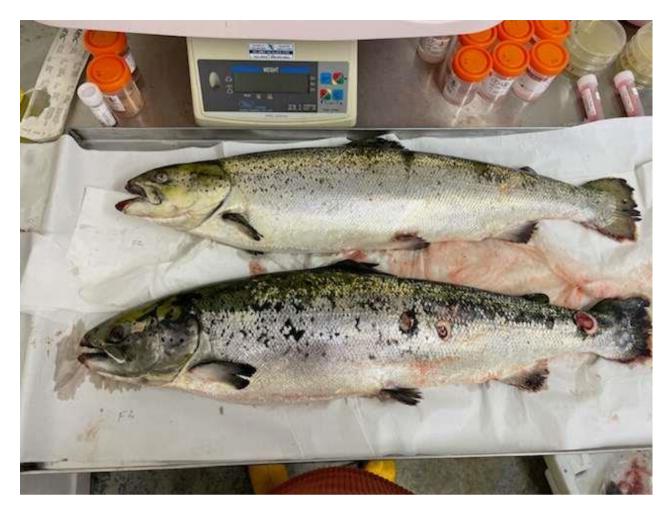

The general population of these cages appeared healthy. Approximately 30 moribund or lethargic fish were observed in cage 4 and approximately 20 moribund or lethargic fish were observed in cage 6 at time of inspection. These fish displayed varying degrees of eye damage and lesions to the flanks. One fish observed hanging vertically, however, unable to catch as closer to centre of cage. The site underwent a physical treatment for sea lice on 01/04/2022.

FHI 059, Version 13 Issued by: FHI Date of issue: 12/05/2020

| Case no:                                | 2022-0110                          | Site No:  |          | FS1057 Method of killing: Percussive |   |  | sive |   |         |          |   |
|-----------------------------------------|------------------------------------|-----------|----------|--------------------------------------|---|--|------|---|---------|----------|---|
| Date of visit:                          | 27/04/2022                         | l         | Inspec   | tor(s):                              |   |  |      | s | heet Re | elevant: | Y |
|                                         | ce: M for medium presence: W for v | veak pres |          |                                      |   |  |      |   |         |          |   |
| Fish Number                             |                                    | 1         | 2        | 3                                    | 4 |  |      |   |         |          |   |
| Time sampled afte<br>External Signs     | er death (if > 45 minutes)         |           |          |                                      |   |  |      |   |         |          |   |
| Behaviour September 1                   | Moribund                           | w         | W        | W                                    | W |  |      |   |         |          |   |
|                                         | Lethargic                          |           |          |                                      |   |  |      |   |         |          |   |
|                                         | Hanging vertical                   |           |          |                                      |   |  |      |   |         |          |   |
|                                         | Spiralling                         |           |          |                                      |   |  |      |   |         |          |   |
|                                         | Flashing                           |           |          |                                      |   |  |      |   |         |          |   |
|                                         | Loss of equilibrium                |           |          |                                      |   |  |      |   |         |          |   |
| Body                                    | Dark                               |           |          |                                      |   |  |      |   |         |          |   |
|                                         | Distended abdomen                  |           |          |                                      |   |  |      |   |         |          |   |
|                                         | Anorexic                           |           |          |                                      |   |  |      |   |         |          |   |
|                                         | Scale Oedema                       |           |          |                                      |   |  |      |   |         |          |   |
| Opercula                                | Shortened                          |           |          |                                      |   |  |      |   |         |          |   |
| Ugamorrha siss                          | Flared                             |           |          |                                      |   |  |      |   |         |          |   |
| Haemorrhaging                           | Throat<br>Ventrum                  |           |          |                                      |   |  |      |   |         |          |   |
|                                         | Base of fins                       |           |          |                                      |   |  |      |   |         |          |   |
|                                         | Elsewhere                          |           |          |                                      |   |  |      |   |         |          |   |
| Eyes                                    | Exophthalmic                       |           |          |                                      |   |  |      |   |         |          |   |
|                                         | Enophthalmic (sunken)              |           |          |                                      |   |  |      |   |         |          |   |
|                                         | Cataract                           |           |          |                                      |   |  |      |   |         |          |   |
|                                         | Haemorrhagic                       |           |          |                                      |   |  |      |   |         |          |   |
| Gills                                   | Pale                               |           |          |                                      |   |  |      |   |         |          |   |
|                                         | Zoned                              |           |          |                                      |   |  |      |   |         |          |   |
|                                         | Necrotic                           |           |          |                                      |   |  |      |   |         |          |   |
| Lesions                                 | Flank                              | M         | W        | W                                    | W |  |      |   |         |          |   |
|                                         | Elsewhere                          |           |          |                                      |   |  |      |   |         |          |   |
| Vent                                    | Inflamed                           |           |          |                                      |   |  |      |   |         |          |   |
|                                         | Trailing faeces                    |           |          |                                      |   |  |      |   |         |          |   |
| Lice Load                               | Estimate numbers                   |           |          |                                      |   |  |      |   |         |          |   |
| Internal Signs                          |                                    |           |          |                                      |   |  |      |   |         |          |   |
| Ascites                                 | Clear                              |           |          |                                      |   |  |      |   |         |          |   |
| Hoches                                  | Bloody                             |           |          |                                      |   |  |      |   |         |          |   |
| Oedema                                  | In tissues                         |           |          |                                      |   |  |      |   |         |          |   |
| Heart                                   | Pale/anaemic                       |           |          |                                      |   |  |      |   |         |          |   |
|                                         | Granulomas                         |           |          |                                      |   |  |      |   |         |          |   |
|                                         | Deformed                           |           |          |                                      |   |  |      |   |         |          |   |
| Liver                                   | Petechial haem                     |           |          |                                      |   |  |      |   |         |          |   |
|                                         | Gross haem                         |           |          |                                      |   |  |      |   |         |          |   |
|                                         | Tissue breakdown                   |           |          |                                      |   |  |      |   |         |          |   |
|                                         | Enlarged                           |           | <b>—</b> | ,                                    |   |  |      |   |         |          |   |
|                                         | Colour number(s)                   | 4         | 4        | 4                                    | 4 |  |      |   |         |          |   |
|                                         | Granulomas<br>Lesions              |           |          |                                      |   |  |      |   |         |          |   |
| Pyloric caeca                           | Petechial haem                     |           |          |                                      |   |  |      |   |         |          |   |
| ,,,,,,,,,,,,,,,,,,,,,,,,,,,,,,,,,,,,,,, | Tubules mauve                      |           |          |                                      |   |  |      |   |         |          |   |
|                                         | Lack of fat                        |           |          |                                      |   |  |      |   |         |          |   |
| Spleen                                  | Enlarged                           |           |          |                                      | M |  |      |   |         |          |   |
|                                         | Granulomas                         |           |          |                                      |   |  |      |   |         |          |   |
| Gut                                     | No food present                    |           |          |                                      |   |  |      |   |         |          |   |
|                                         | Yellow pseudo-faeces               |           |          |                                      |   |  |      |   |         |          |   |
|                                         | External haem                      |           |          |                                      |   |  |      |   |         |          |   |
|                                         | Internal haem                      |           |          |                                      |   |  |      |   |         |          |   |
| Body wall                               | Haemorrhaging                      |           |          |                                      |   |  |      |   |         |          |   |
| Swim bladder                            | Haemorrhaging                      |           |          |                                      |   |  |      |   |         |          |   |
| Kida ar                                 | Fluid filled                       |           |          |                                      |   |  |      |   |         |          |   |
| Kidney                                  | Swollen                            |           |          |                                      |   |  |      |   |         |          |   |
|                                         | Grey<br>Granular                   |           |          |                                      |   |  |      |   |         |          |   |
|                                         | Liquefied                          |           |          |                                      |   |  |      |   |         |          |   |
| General                                 | Parasites present                  |           |          |                                      |   |  |      |   |         |          |   |
| Control                                 | Anaemia                            |           |          |                                      |   |  |      |   |         |          |   |