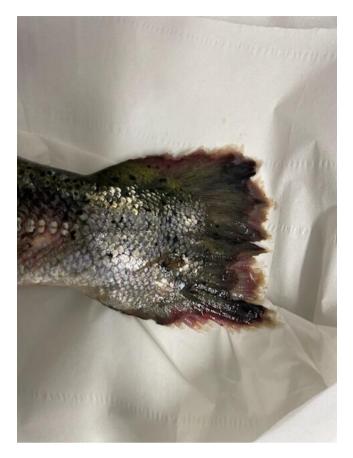

The general population of these cages appeared healthy. Approximately 30 moribund or lethargic fish were observed in cage 4 and approximately 20 moribund or lethargic fish were observed in cage 6 at time of inspection. These fish displayed varying degrees of eye damage and lesions to the flanks. One fish observed hanging vertically, however, unable to catch as closer to centre of cage. The site underwent a physical treatment for sea lice on 01/04/2022.