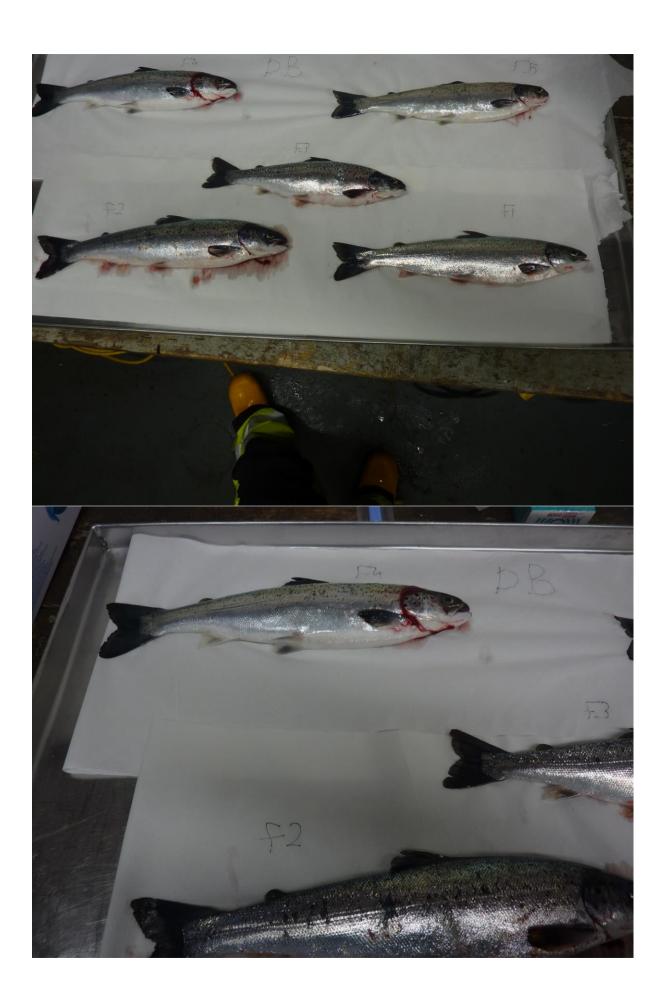

Health surveillance results; SRS, SAV, PRV and AGD positive by PCR 24/10/22, AGD, PRV, SAV, SRS and T maritimum positive by PCR 4/11/22

Poor weather meant I was only able alight 1 cage. However was able to get moribund fish from this cage.