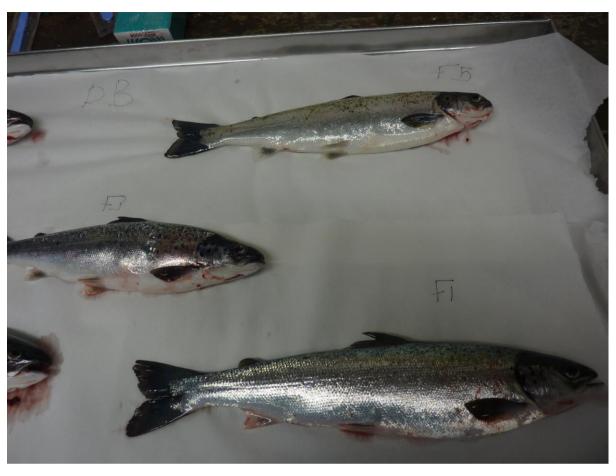

Health surveillance results; SRS, SAV, PRV and AGD positive by PCR 24/10/22, AGD, PRV, SAV, SRS and T maritimum positive by PCR 4/11/22

Poor weather meant I was only able alight 1 cage. However was able to get moribund fish from this cage.