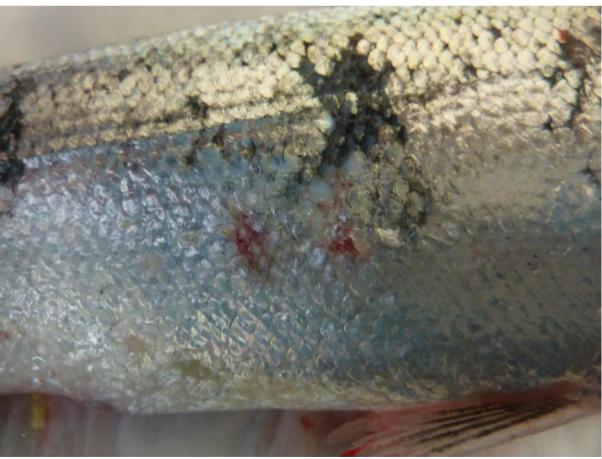

Health surveillance results; SRS, SAV, PRV and AGD positive by PCR 24/10/22, AGD, PRV, SAV, SRS and T maritimum positive by PCR 4/11/22

Poor weather meant I was only able alight 1 cage. However was able to get moribund fish from this cage.